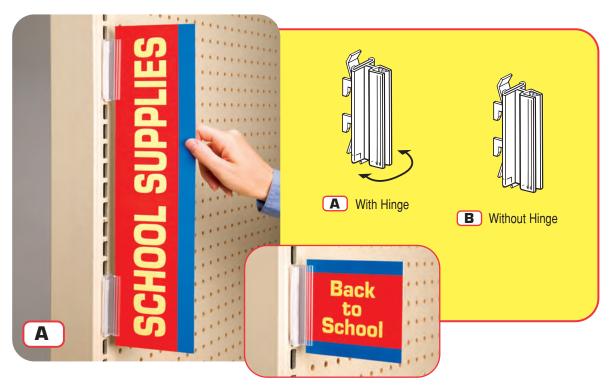

# Gondola Upright SuperGrip® Sign Holder

Transform the edge of nearly any gondola upright into a key message delivery point with the Gondola Upright SuperGrip® Sign Holder from FFR-DSI. Clean, simple solution hooks into most gondola uprights and holds signage with FFR-DSI's SuperGrip® technology. Ideal for high traffic areas!

#### **Features and Benefits**

- Aisle signage drives traffic and captures customer attention.
- Use alone or in combination for longer blade signs.
- Available with or without hinge; integrated hinge flexes when bumped to withstand stocking and customer interaction.
- SuperGrip® technology uses reverse-angle grippers to "clamp" onto signage for a secure fit.
- Hooks into most standard gondola upright slots 3/8" wide x 3/4" tall, 1" on center.
- Two capacities to hold material up to .100", or .100"-.250" thick.

## A With Hinge

- 3" L, .100" capacity No. 1515488801
- 3" L, .100"-.250" capacity No. 1515488802\*

#### B Without Hinge

- 3" L, .100" capacity No. 1514868701
- 3" L, .100"-.250" capacity No. 1514868702\*
- Material
  - Beige ABS mount
  - · Clear PVC sign holder
- Assembled

FFR-DSI, Inc

FFR-DSI, Inc. • Twinsburg, OH Phone: 800.422.2547 • Fax: 800.422.2502 Email: info@ffr-dsi.com FFR-DSI, Inc. • Wilder, KY Phone: 800.545.9362 • Fax: 859.572.4219 Web: www.ffr-dsi.com